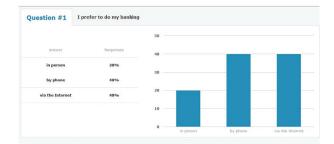

# MXO memberxp LEVER





### MARTECH **SOLUTIONS**

## Gain insights. Take action. **Outperform** expectations.

#### **Engage your members and optimize** their experience

MemberXP is specifically designed to help credit unions increase member engagement to achieve greater loyalty and wallet share.

#### **Understand every member journey**

Capture member feedback through advanced surveys and mystery shoppers from every touchpoint, every time, everywhere to deeply understand needs and expectations.

#### Analyze and act

Identify risks and opportunities and drill deep into trends to optimize member experience and prevent potential member defection.



For more information about how LEVERAGE can assist your credit union with MemberXP, email consult@myleverage.com or call 855-9EXPERT (855-939-7378).



# MemberXP

## **Energize your team**

Generate accountability by recognizing high performers and challenging underperformers with our innovative coaching system.

## Know where you rank

Benchmark your performance against MemberXP's peer analysis, derived from direct feedback from 5 million credit union members.

## What leading credit unions are saying about MemberXP



Hughes Federal Credit Union has been with MemberXP since 2009 and we believe they have been instrumental in helping us create and maintain consistent, exceptional service throughout the organization.

Hughes Federal Credit Union



The MemberXP reports provide a wide ran